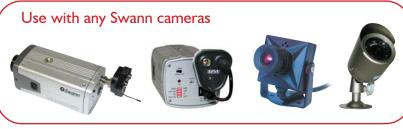

#### Use with any wired camera (not included):

Including Swann C500, C510R, OutdoorCam, Bulldog, Bullet Cam & more.

### Use with any Swann wired camera: